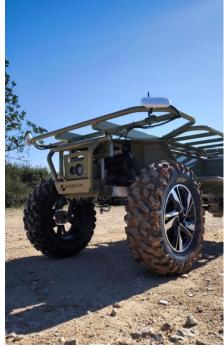

ETGAR 2 St. TIRAT-CARMEL, 3903213, ISRAEL SALES@EX-SIGHT.COM
TEL: +972-777-841262









# HIGHLAND500

The **HIGHLAND-500** platform is an electric unmanned ground vehicle with excellent maneuverability, a lot of space storage and high precision steering.

The **HIGHLAND-500** is versatile due to its features and capabilities, allowing it to effectively fulfill various roles such as logistics support, patrol duties, and guarding missions. Its design incorporates durability, agility, ample storage space, and communication systems, making it suitable for various operational scenarios.

### **FEATURES & SPECIFICATIONS:**

- +500Kg payload
- Embedded Digital Remote Control
- Light Weight Flexible Chassis
- Superior Maneuverability
- 2WD or 4WD options
- 22" or 27" Off-Road Tires
- Front & Rear FUSION Driving Cameras



# **SPECIFICATIONS**

CIZE 9 WEIGHT

| SIZE & WEIGHT