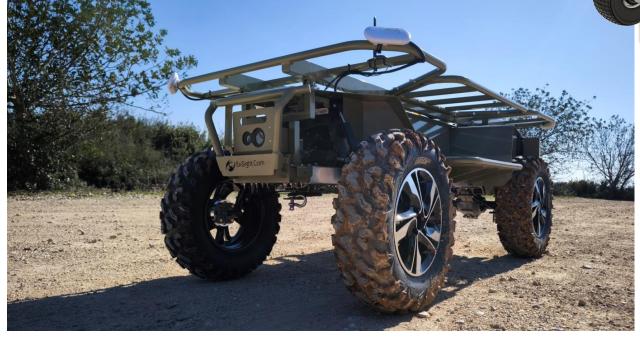

# MAIN PARTS

**FRONT SIDE** 

REAR FUSION CAMERA

# HIGHLAND500

REAR FUSION CAMERA