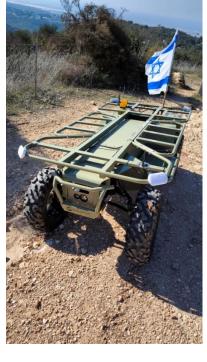

# HIGHLAND500

The **HIGHLAND-500** platform is an electric unmanned ground vehicle with excellent maneuverability, a lot of space storage and high precision steering.

The **HIGHLAND-500** is versatile due to its features and capabilities, allowing it to effectively fulfill various roles such as logistics support, patrol duties, and guarding missions. Its design incorporates durability, agility, ample storage space, and communication systems, making it suitable for various operational scenarios.

### **FEATURES & SPECIFICATIONS:**

- +500Kg payload
- Embedded Digital Remote Control
- Light Weight Flexible Chassis
- Superior Maneuverability
- 2WD or 4WD options
- 22" or 27" Off-Road Tires
- Front & Rear FUSION Driving Cameras