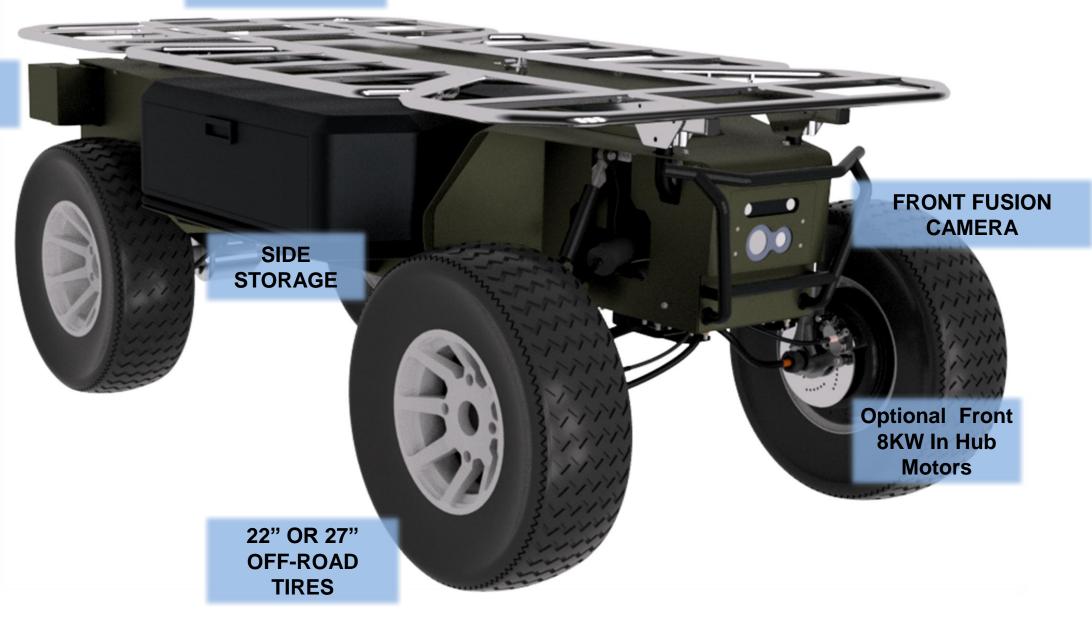

### **FEATURES & SPECIFICATIONS:**

- +500Kg payload
- Embedded Digital Remote Control
- Light Weight Flexible Chassis
- Superior Maneuverability
- 2WD or 4WD options
- 22" or 27" Off-Road Tires
- Front & Rear FUSION Driving Cameras

# MAIN PARTS

**FRONT SIDE** 

REAR FUSION CAMERA