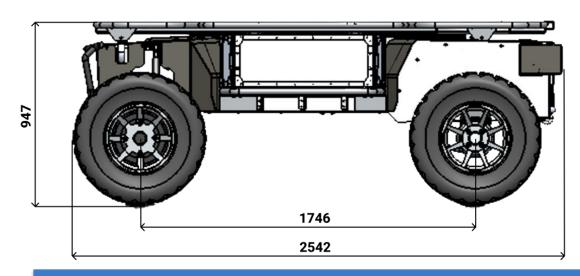

# **SPECIFICATIONS**

CIZE 9 WEIGHT

| SIZE & WEIGHT                   |                      |
|---------------------------------|----------------------|
| EXTERNAL DIMENSIONS (L x W x H) | 2542 x 1306 x 947 mm |
| SELF WEIGHT                     | 200 Kg               |
| MAX PAYLOAD                     | 500 Kg               |
| GROUND CLEARANCE                | 245.2 mm             |