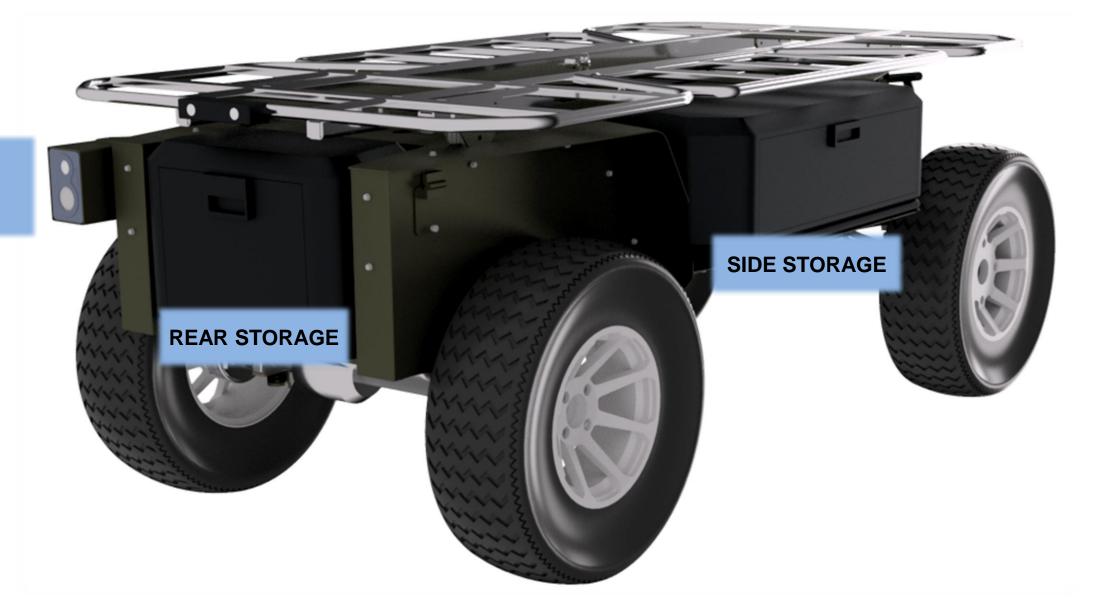

|
|---------------------------------|----------------------|
| EXTERNAL DIMENSIONS (L x W x H) | 2542 x 1306 x 947 mm |
| SELF WEIGHT                     | 200 Kg               |
| MAX PAYLOAD                     | 500 Kg               |
| GROUND CLEARANCE                | 245.2 mm             |

| SPEED & PERFORMANCE |                         |
|---------------------|-------------------------|
| MAX.SPEED           | 40 Km/h                 |
| SUSPENSION          | Flexible Suspension     |
| TIRES (inch)        | 27-9-R14 Off-Road Tires |
| BATTERY             | 7KW Lithium Battery     |

# 245.2



HIGHLAND500

# **DIMENSIONS (mm)**







**PAYLOAD PALLET** 

# MAIN PARTS

**FRONT SIDE** 



REAR FUSION CAMERA





# MAIN PARTS REAR SIDE



# HIGHLAND500

REAR FUSION CAMERA