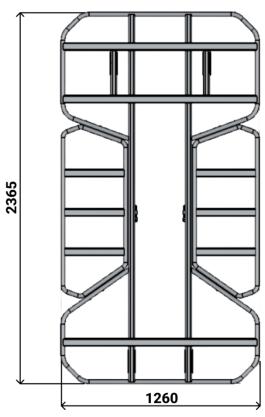

ability
- 2WD or 4WD options
- 22" or 27" Off-Road Tires
- Front & Rear FUSION Driving Cameras



# **SPECIFICATIONS**

CIZE 9 WEIGHT

| SIZE & WEIGHT                   |                      |
|---------------------------------|----------------------|
| EXTERNAL DIMENSIONS (L x W x H) | 2542 x 1306 x 947 mm |
| SELF WEIGHT                     | 200 Kg               |
| MAX PAYLOAD                     | 500 Kg               |
| GROUND CLEARANCE                | 245.2 mm             |

| SPEED & PERFORMANCE |                         |
|---------------------|-------------------------|
| MAX.SPEED           | 40 Km/h                 |
| SUSPENSION          | Flexible Suspension     |
| TIRES (inch)        | 27-9-R14 Off-Road Tires |
| BATTERY             | 7KW Lithium Battery     |

# 245.2



HIGHLAND500

# **DIMENSIONS (mm)**







**PAYLOAD PALLET** 

# MAIN PARTS

**FRONT SIDE** 



REAR FUSION CAMERA





# MAIN PARTS REAR SIDE



# HIGHLAND500

REAR FUSION CAMERA