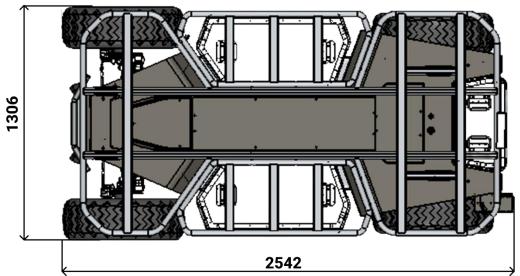

# **SPECIFICATIONS**

CIZE 9 WEIGHT

| SIZE & WEIGHT                   |                      |
|---------------------------------|----------------------|
| EXTERNAL DIMENSIONS (L x W x H) | 2542 x 1306 x 947 mm |
| SELF WEIGHT                     | 200 Kg               |
| MAX PAYLOAD                     | 500 Kg               |
| GROUND CLEARANCE                | 245.2 mm             |