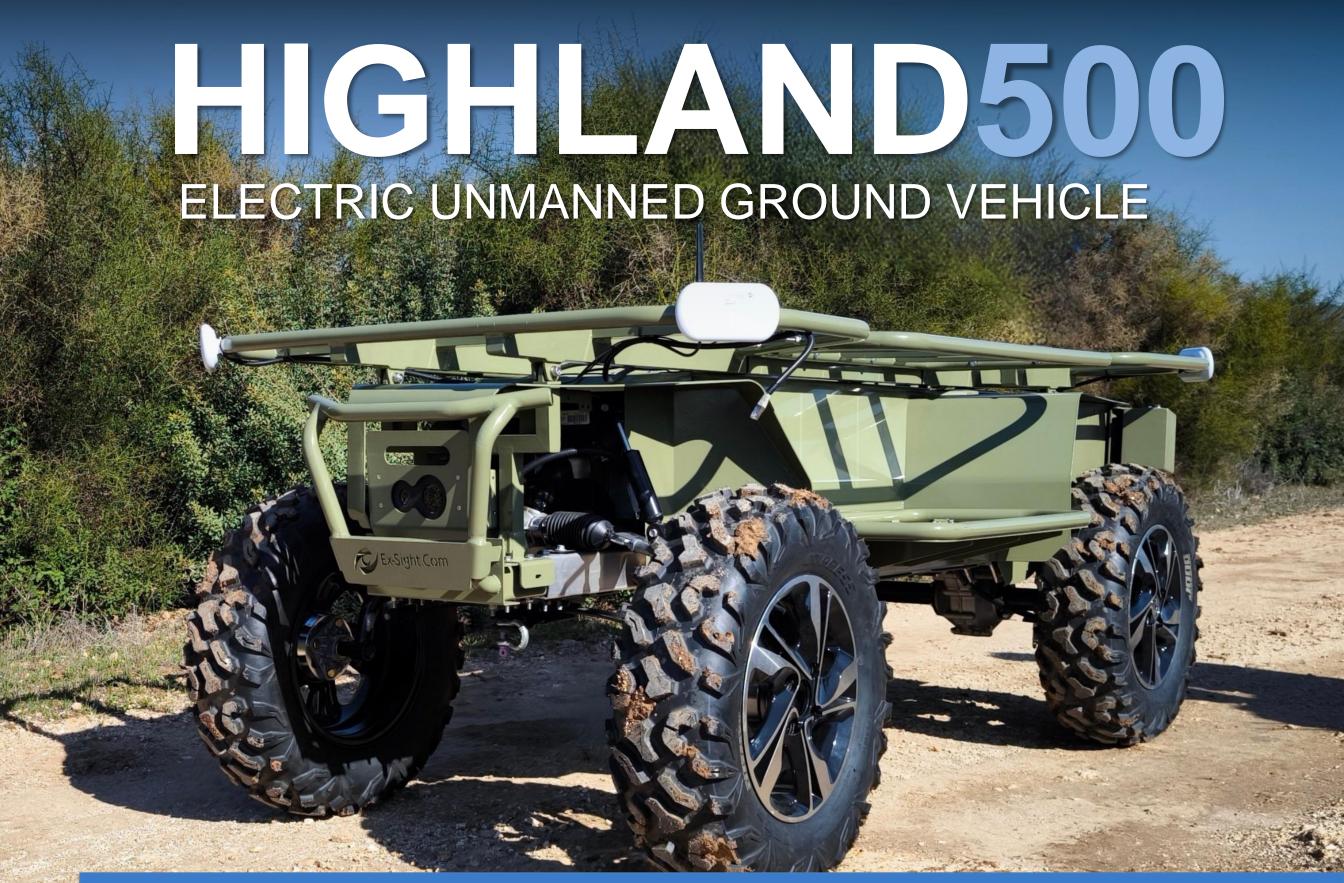

# HIGHLAND500

The **HIGHLAND-500** platform is an electric unmanned ground vehicle with excellent maneuverability, a lot of space storage and high precision steering.

The **HIGHLAND-500** is versatile due to its features and capabilities, allowing it to effectively fulfill various roles such as logistics support, patrol duties, and guarding missions. Its design incorporates durability, agility, ample storage space, and communication systems, making it suitable for various operational scenarios.

### **FEATURES & SPECIFICATIONS:**

- +500Kg payload
- Embedded Digital Remote Control
- Light Weight Flexible Chassis
- Superior Maneuverability
- 2WD or 4WD options
- 22" or 27" Off-Road Tires
- Front & Rear FUSION Driving Cameras