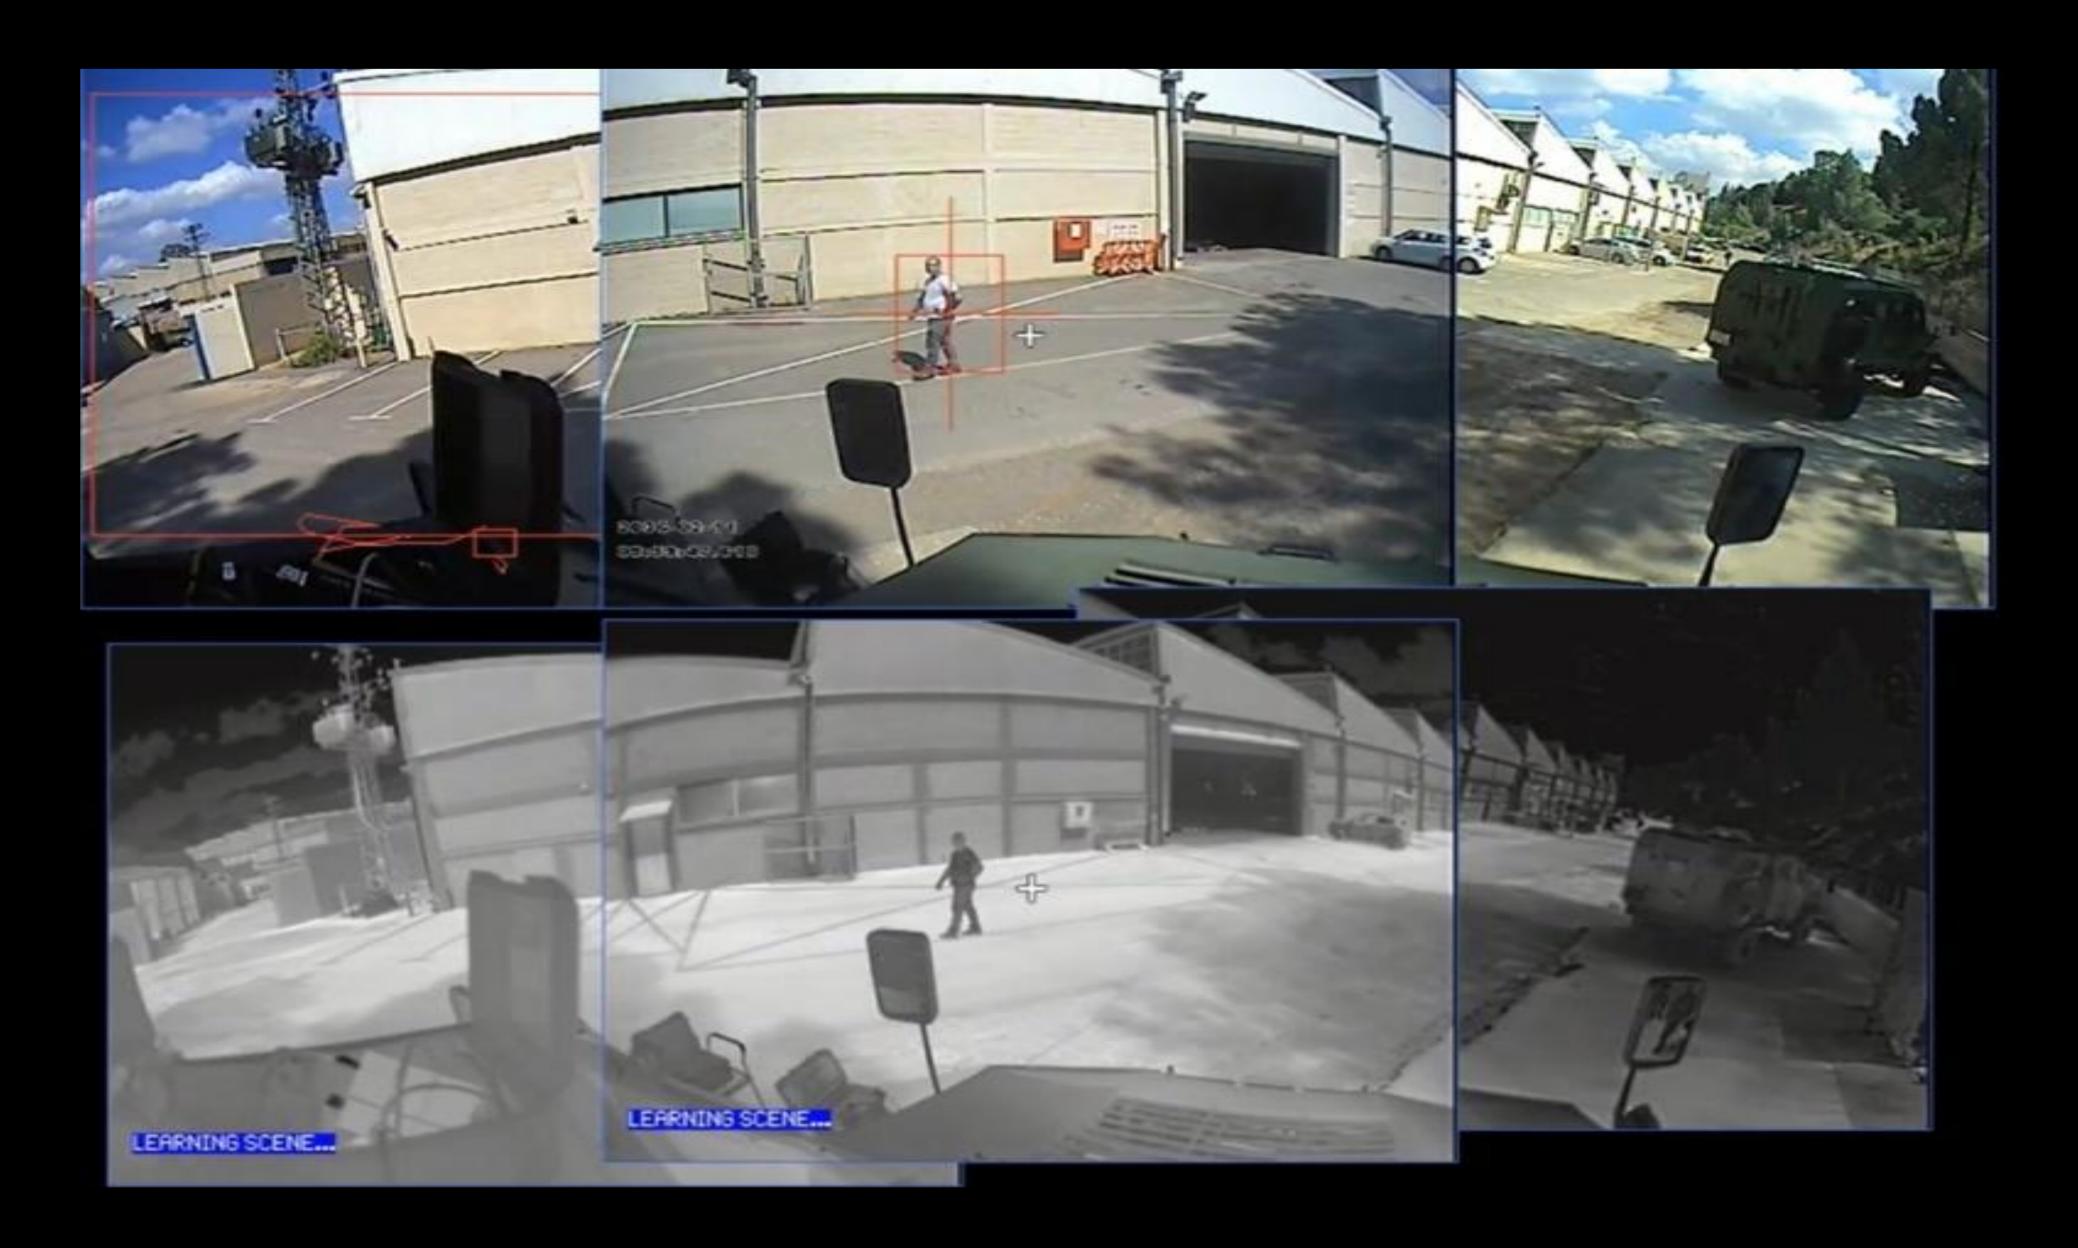

## Situational Awareness >>>

- LWIR and day driver vision enhancement systems
- 360° peripheral monitoring, threat detection and crew safety
- Long-range PTZ reconnaissance systems
- Zero Emission operation preventing exposure of vehicle/crew positions
- Centralized command & control

# C4I Applications

A multi-faceted scene view is created by collecting the data from various on board and remote sensors. The system offers multi-range options for surveillance, tracking and targeting and is fully controlled from the commander unit with digital navigation maps.

### Situational Awareness

Day & LWIR Observation, Video Monitoring, 360° Situational Awareness, Audio PA System

Control Modes Manual, Remote, Autonomous

**Energy Management** Remote Energy Distribution

**Obstacle Avoidance Obstacle Collision Prevention** 