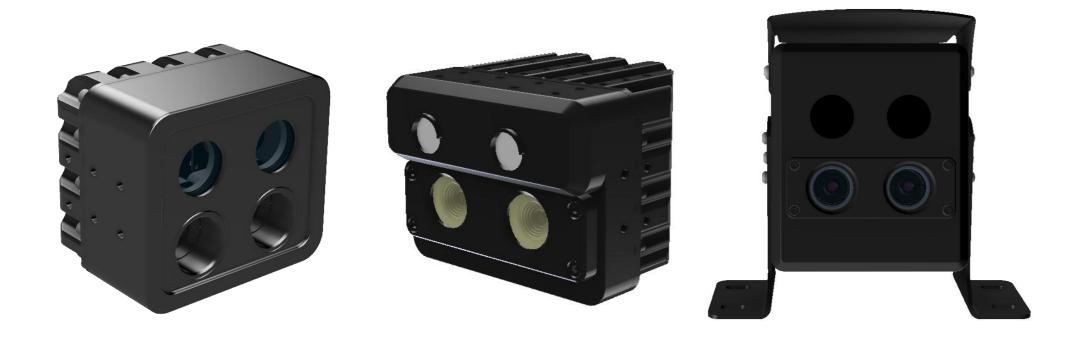

## LWIR

Day Sensor: 1080P Dimensions: 80x62x62mm Interface: Ethernet+CVBS Weight: 250g

### **DAY** LWIR Sensor: 640x480 Pixels Dimensions: 85x62x62mm Interface: Ethernet+CVBS Weight: 300g

### **FUSION-FV**

Day sensor: Full HD 1080P LWIR Sensor: 640x480 Pixels Dimensions: 79x65x106mm Interface: Ethernet+CVBS Weight: 600g

### **FUSION-FH**

Day sensor: Full HD 1080P LWIR Sensor: 640x480 Pixels Dimensions: 95x110x62mm Interface: Ethernet+CVBS Weight: 700g