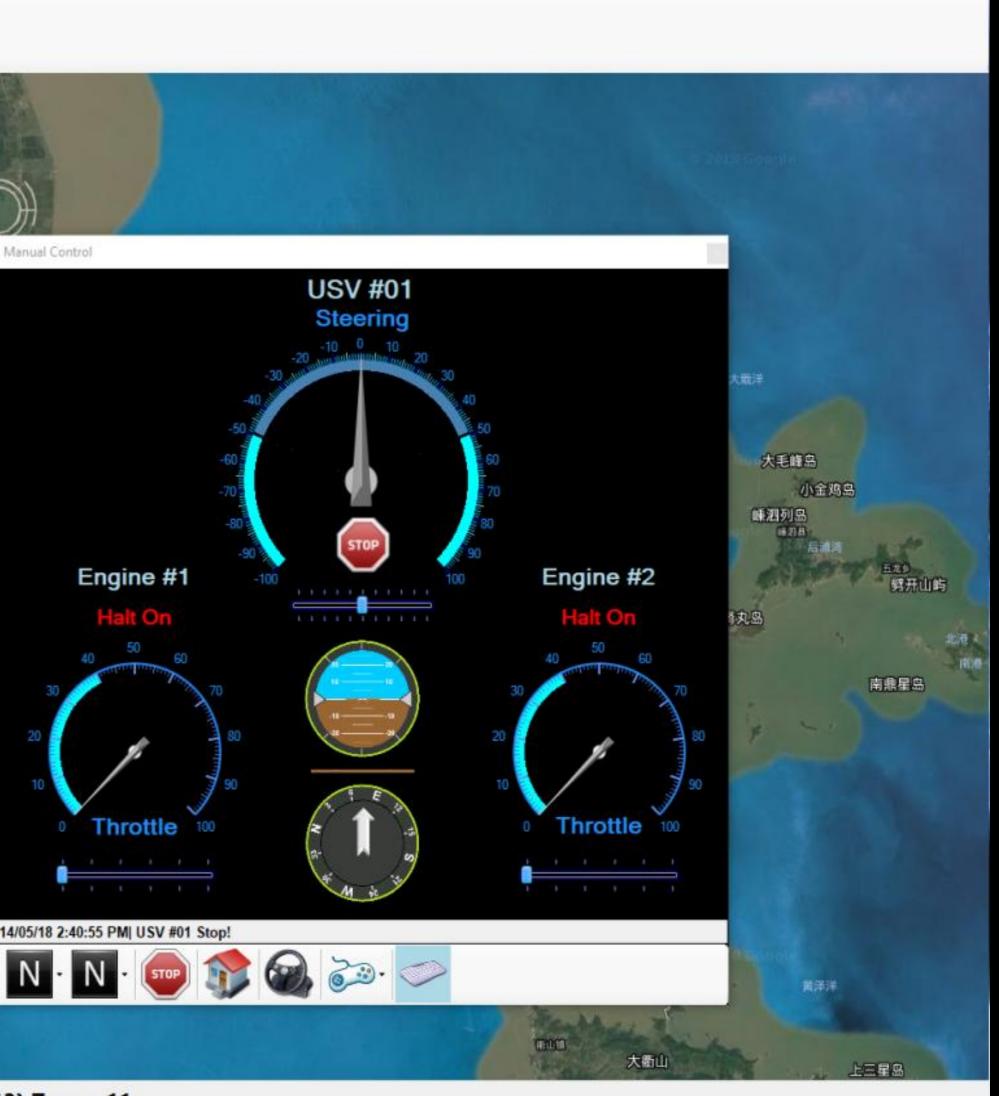

## USV ENGINEERING

Multi-functional management of USV mission operation, fast deployment and interfacing with various types of vessels are obtained due to modular architecture and intuitive controls.

Artificial Intelligence & Tracking

## USV ENGINEERING

Multi-functional management of USV mission operation, fast deployment and interfacing with various types of vessels are obtained due to modular architecture and intuitive controls.

# CONTROL STATION SOFTWARE

The software is designed for remote & autonomous USV / UGV fleet management. It allows extensive situational awareness, mission planning and execution capabilities.

Ground Control Station

Fleet Management **Multiple Units Operation** 

USV #1 GPS 2 SELECTED! | Recieved WP #4 Of 4 | {Lat=30.7542282296686, Lng=122.546997070313} Zoom: 11

EIRE DETECTION OZ LEHAVA Fire Detection integrates fire detection analytics in a single PTZ camera. The system enables continuous site monitoring in a variety of ranges.