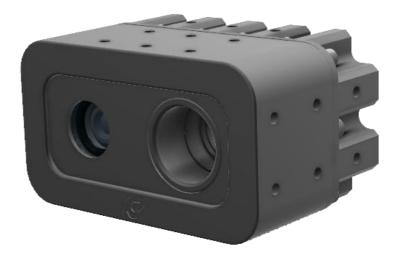

## 2DV IP67 Day & LWIR Rugged Multi Sensor Rugged Cameras

**2DV DUAL FOV** 2 Day Sensors: 1080P HD-SDI 2 LWIR Sensors: 640x480 Pixels Dimensions: 98x109x95mm Interface: Ethernet+CVBS Weight: 950g

2DV is a unique vision system which provides the operator with narrow and wide fields of view simultaneously. This advanced solution allows to handle different off road scenarios requiring both high and low speed driving.

DAY SENSORS

• Two 1080p HD-SDI Day Sensors

Left Sensor Lens: 25mm; Right Sensor Lens: 25mm

• Sapphire Window

LWIR SENSORS

- Real Time Analog
- Two Uncooled Shutterless Sensors
- Left Sensor Lens: 25mm; Right Sensor Lens: 25mm
- 640x512 Pixels