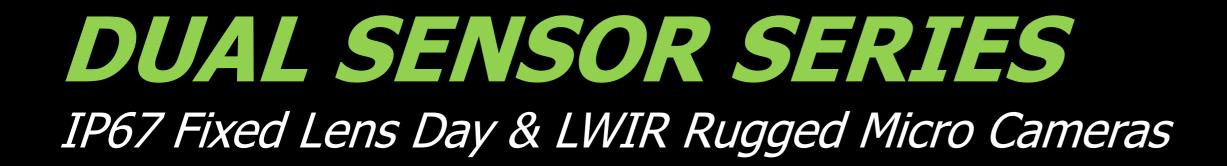

## LWIR

Day Sensor: 1080P Dimensions: 80x62x62mm Interface: Ethernet+CVBS Weight: 250g