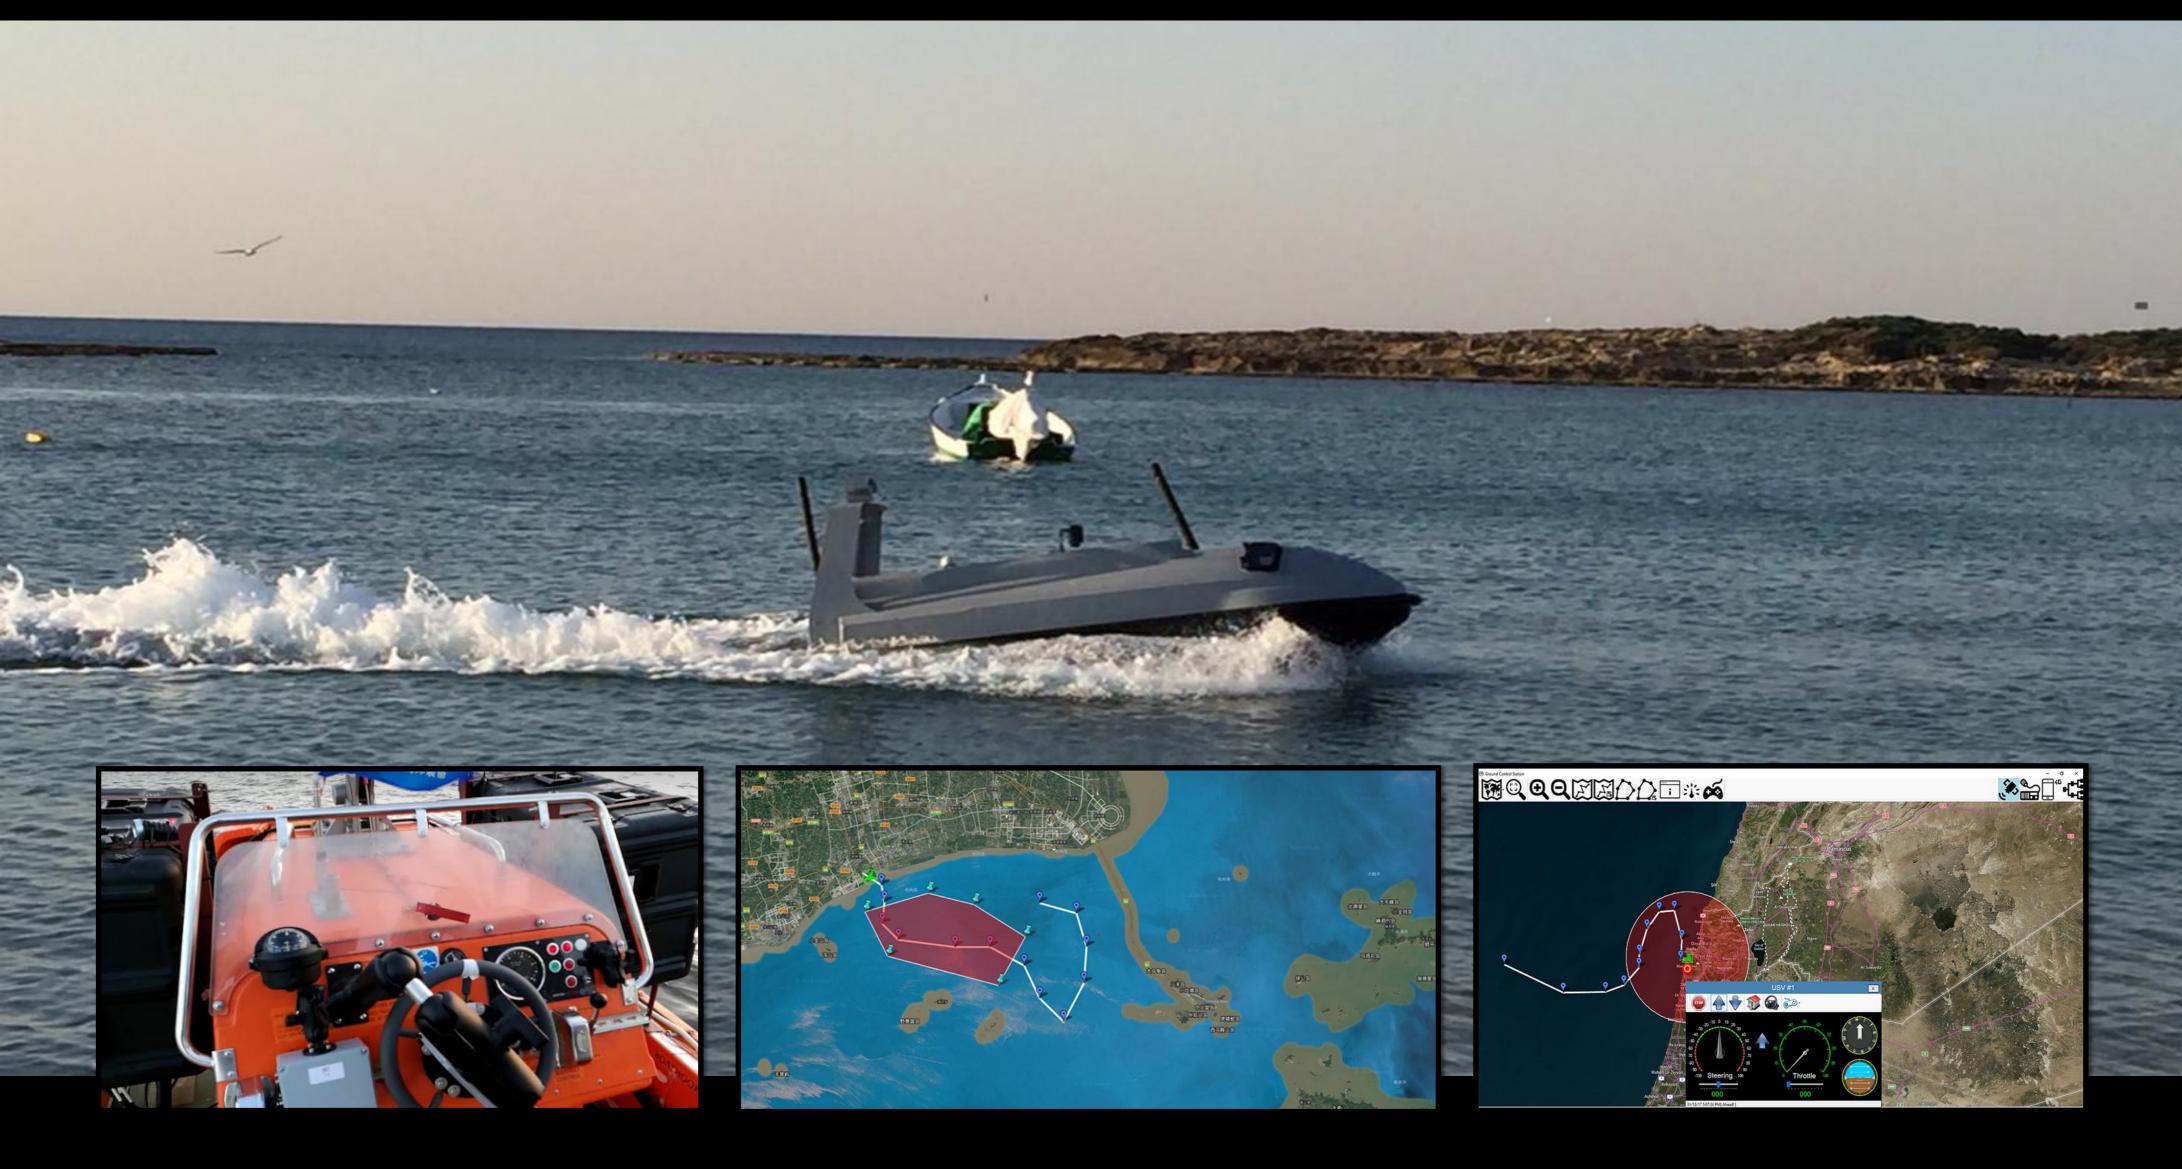

# CONTROL STATION SOFTWARE

The software is designed for remote & autonomous USV / UGV fleet management. It allows extensive situational awareness, mission planning and execution capabilities.

Ground Control Station

## 

Autonomous

Route Planning, Safety Polygon, **Route Learning** 

**Mission Planning** Mission management Tools

Versatile Communication Satellite, 4G-LTE, RF, Acoustic Modem

### Situational Awareness

Day & LWIR Observation, Video Monitoring, 360° Situational Awareness, Audio PA System

Control Modes Manual, Remote, Autonomous

**Energy Management** Remote Energy Distribution

**Obstacle Avoidance Obstacle Collision Prevention** 

Fleet Management **Multiple Units Operation** 

USV #1 GPS 2 SELECTED! | Recieved WP #4 Of 4 | {Lat=30.7542282296686, Lng=122.546997070313} Zoom: 11

EIRE DETECTION OZ LEHAVA Fire Detection integrates fire detection analytics in a single PTZ camera. The system enables continuous site monitoring in a variety of ranges.