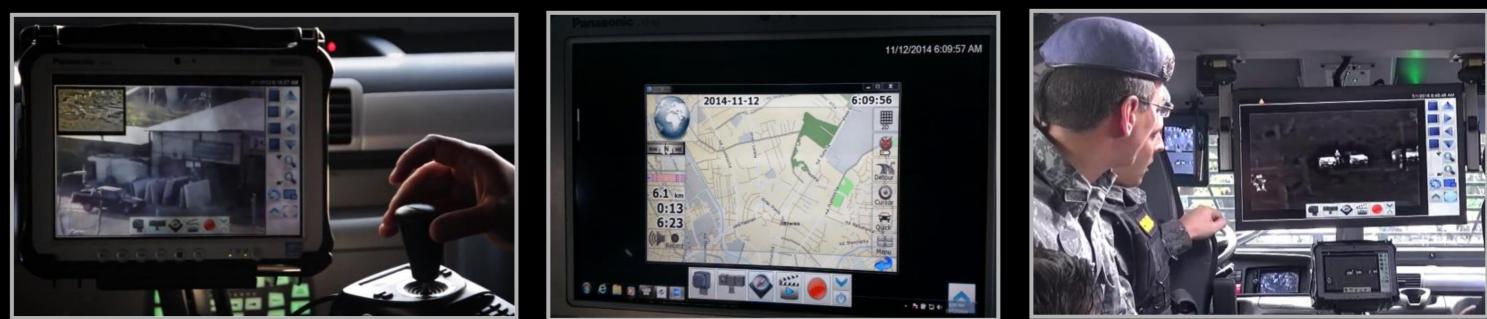

## Situational Awareness >>>

- LWIR and day driver vision enhancement systems
- 360° peripheral monitoring, threat detection and crew safety
- Long-range PTZ reconnaissance systems
- Zero Emission operation preventing exposure of vehicle/crew positions
- Centralized command & control

# C4I Applications

A multi-faceted scene view is created by collecting the data from various on board and remote sensors. The system offers multi-range options for surveillance, tracking and targeting and is fully controlled from the commander unit with digital navigation maps.