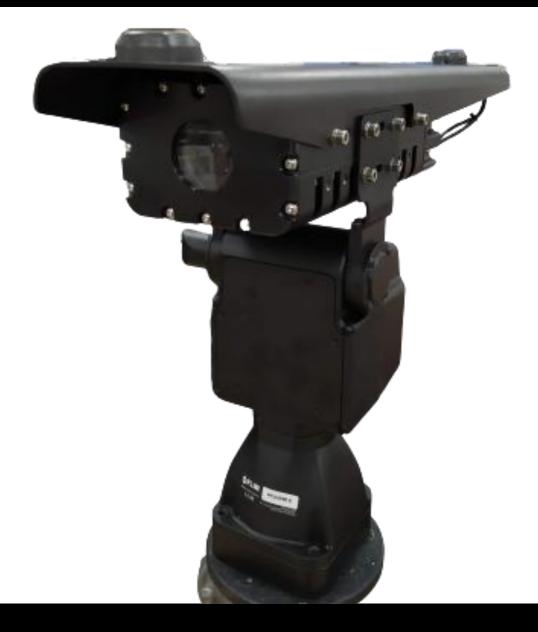

### **3DV GPT**

Stereo Day Sensors: 1080p Stereo LWIR Sensors: 640x480 Pixels Interface: Ethernet+CVBS Rating: IP67