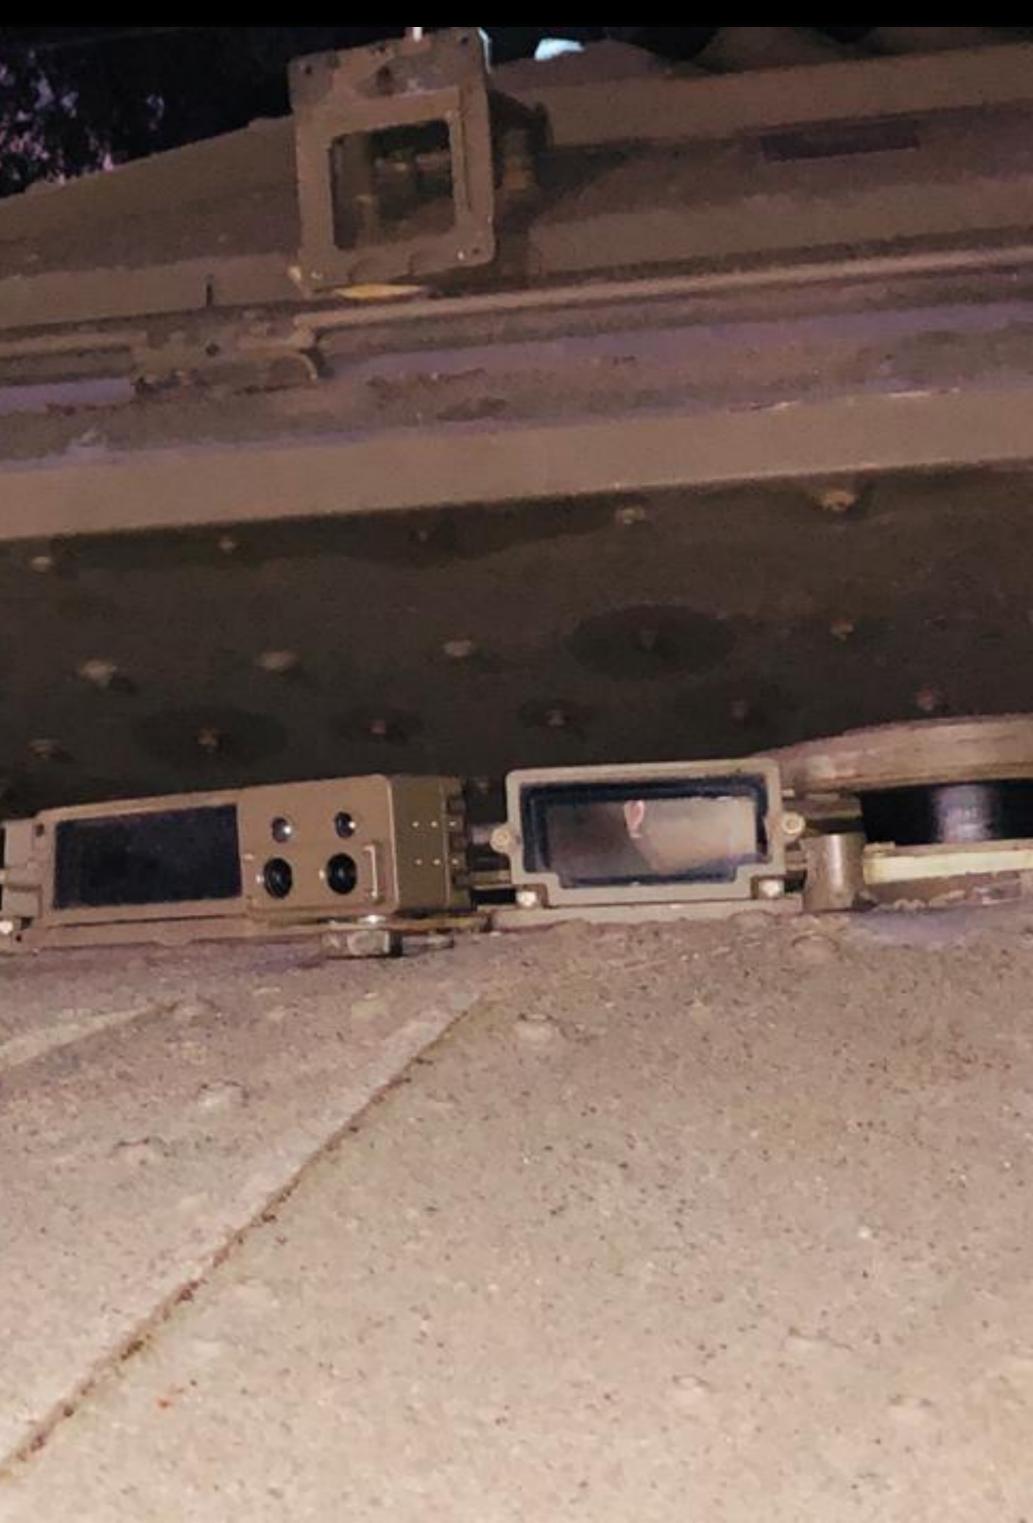

## Situational Awareness >>>

- LWIR and day driver vision enhancement systems
- 360° peripheral monitoring, threat detection and crew safety
- Long-range PTZ reconnaissance systems
- Zero Emission operation preventing exposure of vehicle/crew positions
- Centralized command & control

# C4I Applications

A multi-faceted scene view is created by collecting the data from various on board and remote sensors. The system offers multi-range options for surveillance, tracking and targeting and is fully controlled from the commander unit with digital navigation maps.