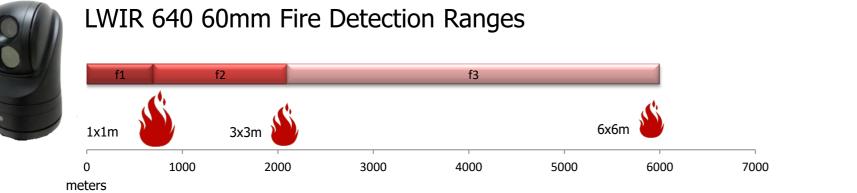

# FIRE DETECTION

N-Ax

OZ LEHAVA Fire Detection integrates fire detection analytics in a single PTZ camera. The system enables continuous site monitoring in a variety of ranges.

**NOAM PTZ Platform** 

*OZ PTZ Platform* LWIR 640 45/135mm Fire Detection Ranges