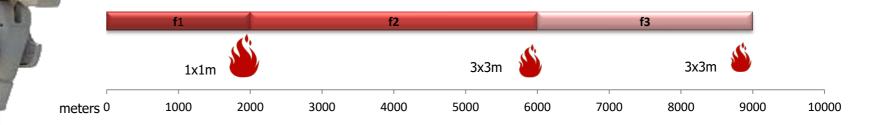

# FIRE DETECTION

N-Ax

OZ LEHAVA Fire Detection integrates fire detection analytics in a single PTZ camera. The system enables continuous site monitoring in a variety of ranges.

**NOAM PTZ Platform** 

*OZ PTZ Platform* LWIR 640 45/135mm Fire Detection Ranges