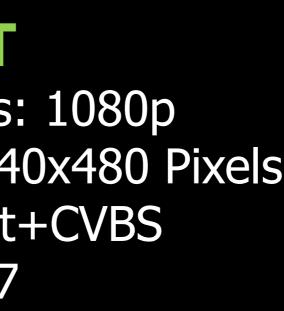

## LWIR

Day Sensor: 1080P Dimensions: 80x62x62mm Interface: Ethernet+CVBS Weight: 250g

### **DAY** LWIR Sensor: 640x480 Pixels Dimensions: 85x62x62mm Interface: Ethernet+CVBS Weight: 300g

### **FUSION-FV**

Day sensor: Full HD 1080P LWIR Sensor: 640x480 Pixels Dimensions: 79x65x106mm Interface: Ethernet+CVBS Weight: 600g

### **FUSION-FH**

Day sensor: Full HD 1080P LWIR Sensor: 640x480 Pixels Dimensions: 95x110x62mm Interface: Ethernet+CVBS Weight: 700g