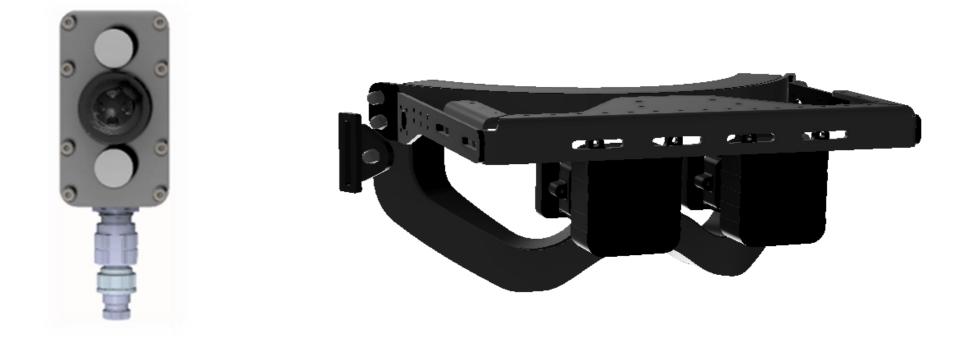

## **3DV DVE** 3D Day & LWIR Stereoscopic Driver Vision Enhancement System

FUZION 3DV is a 3D stereoscopic vision system for driver vision enhancement. It integrates LWIR and Day sensors for 3D depth perception. The video from each day or LWIR sensor is projected on each eye separately in real time.

STEREO DAY SENSORS

- Two 1080p HD-SDI Day Sensors
- Sapphire Window

### STEREO LWIR SENSORS

- Real Time Analog
- •Two Uncooled Shutterless Sensors
- 640 x 512 Pixels

Joystick

STEREOSCOPIC HEAD MOUNTED DISPLAY

- Light Weight: 200g
- Real Time Stereoscopic Vision
- 3D Day / LWIR Depth Perception
- *Two Axis Eye Adjustment*
- 2 X SVGA Super High Quality Micro Display
- Embedded OSD Markups