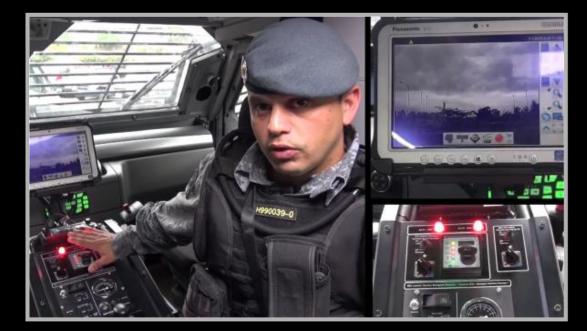

## Situational Awareness >>>

- LWIR and day driver vision enhancement systems
- 360° peripheral monitoring, threat detection and crew safety
- Long-range PTZ reconnaissance systems
- Zero Emission operation preventing exposure of vehicle/crew positions
- Centralized command & control

# C4I Applications

A multi-faceted scene view is created by collecting the data from various on board and remote sensors. The system offers multi-range options for surveillance, tracking and targeting and is fully controlled from the commander unit with digital navigation maps.