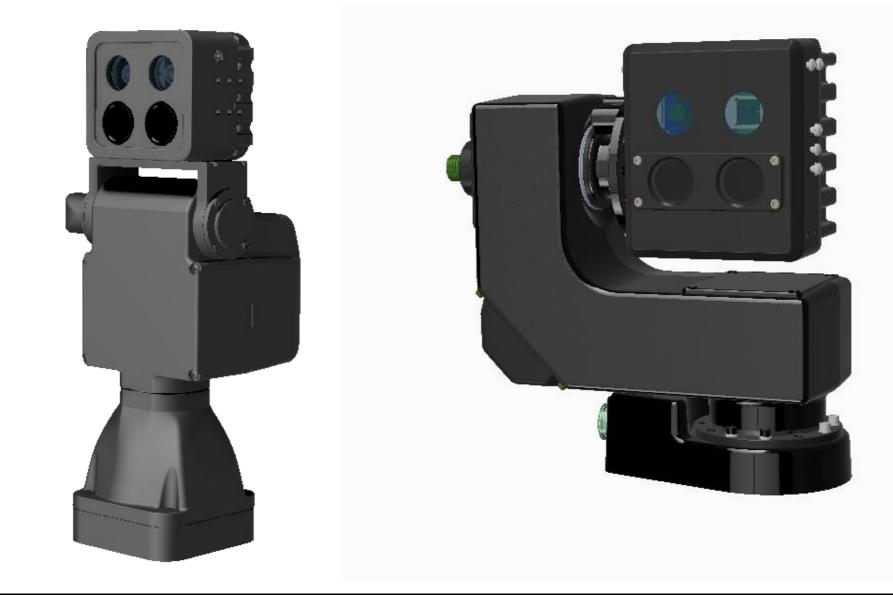

### **3DV GPT**

Stereo Day Sensors: 1080p Stereo LWIR Sensors: 640x480 Pixels Interface: Ethernet+CVBS Rating: IP67