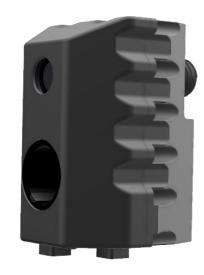

### **FUSION-FV**

Day sensor: Full HD 1080P LWIR Sensor: 640x480 Pixels Dimensions: 79x65x106mm Interface: Ethernet+CVBS Weight: 600g

### **FUSION-FH**

Day sensor: Full HD 1080P LWIR Sensor: 640x480 Pixels Dimensions: 95x110x62mm Interface: Ethernet+CVBS Weight: 700g