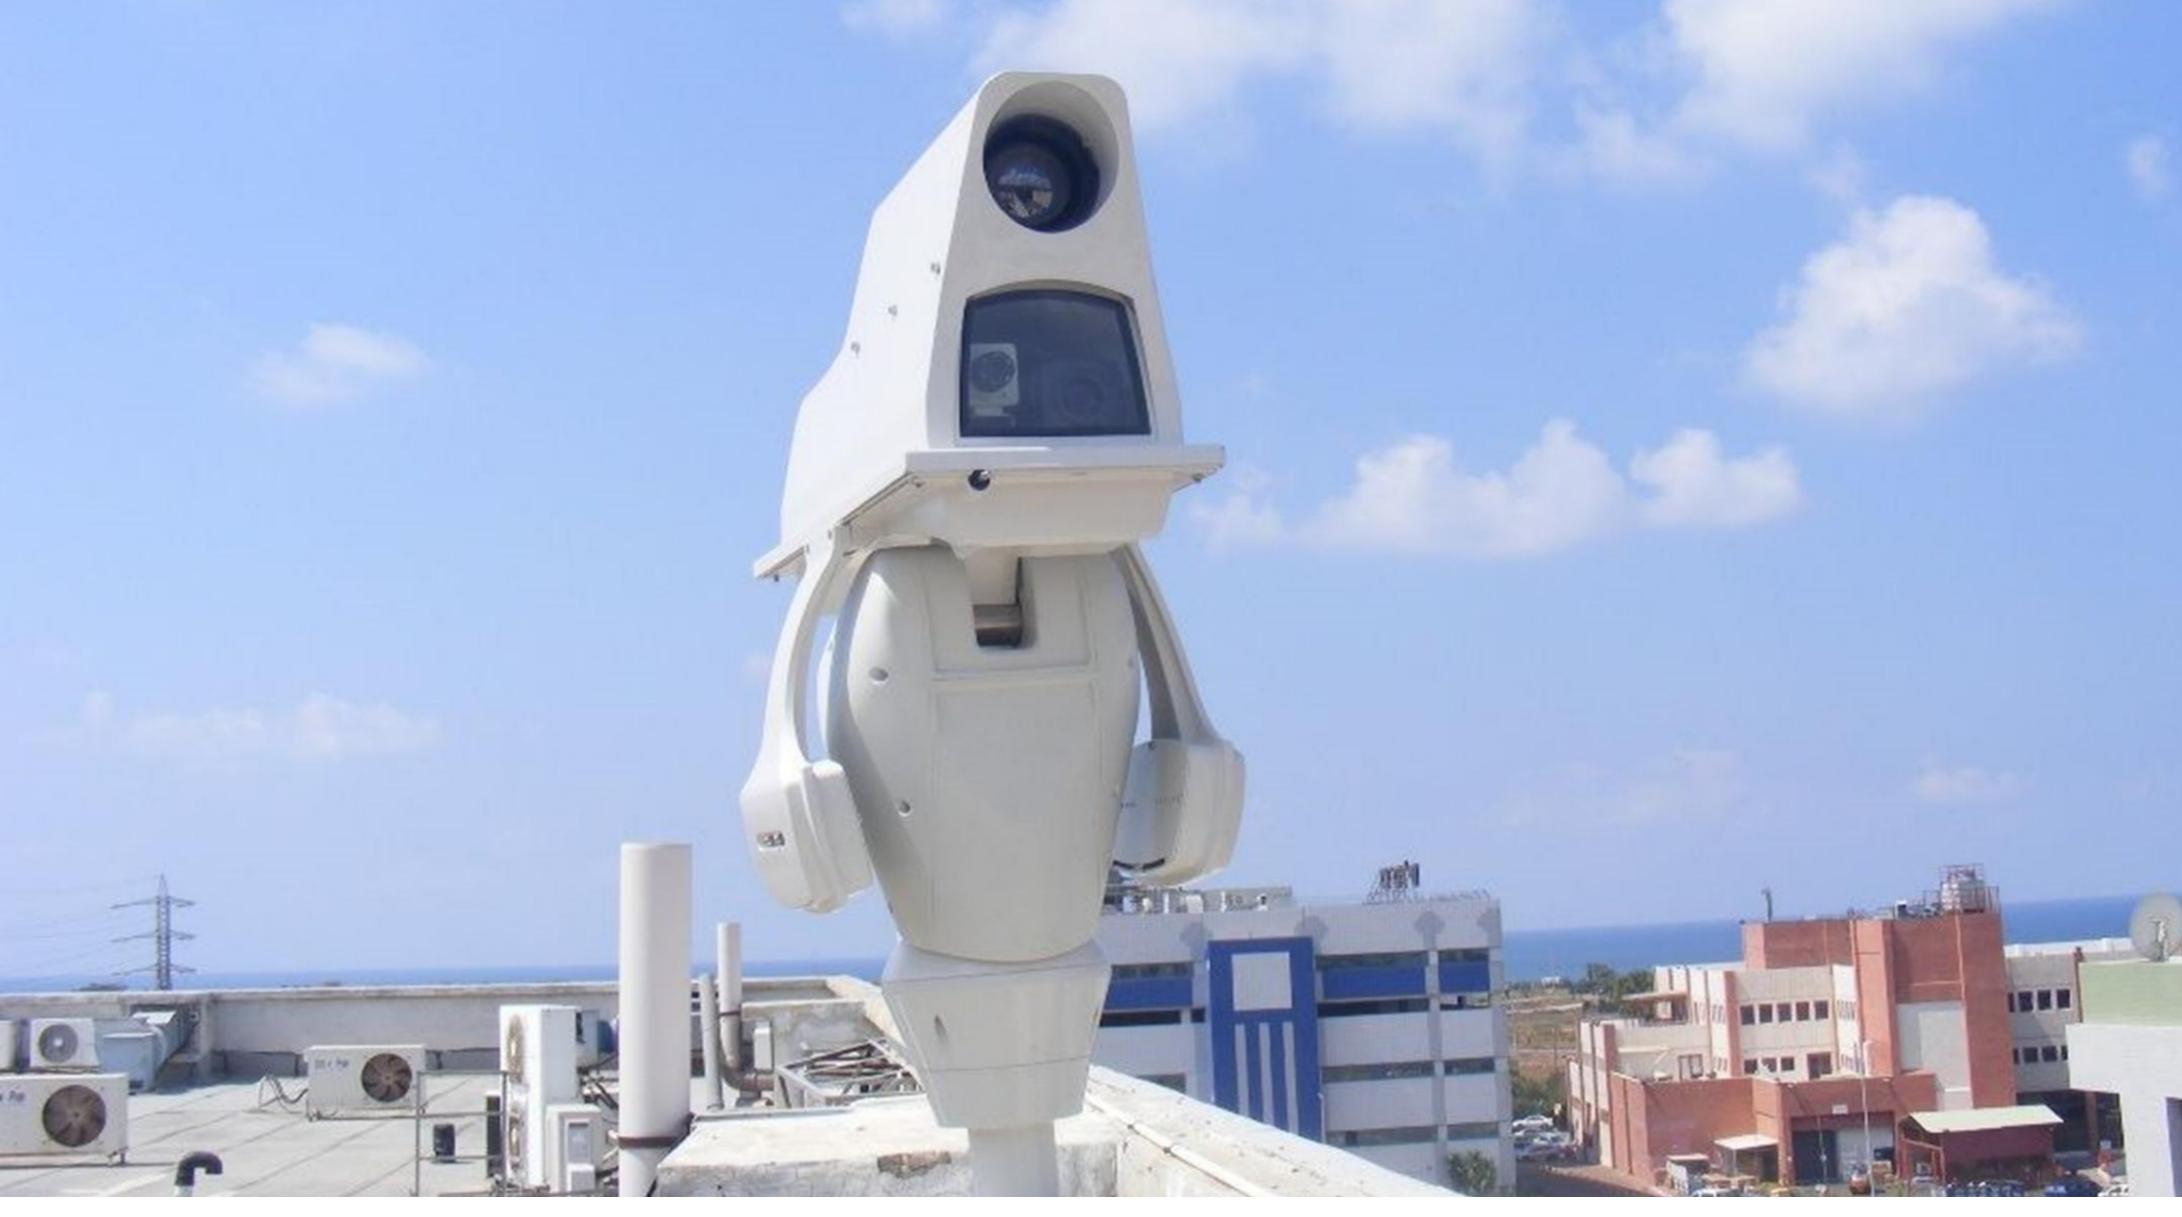

Fleet Management **Multiple Units Operation** 

USV #1 GPS 2 SELECTED! | Recieved WP #4 Of 4 | {Lat=30.7542282296686, Lng=122.546997070313} Zoom: 11

EIRE DETECTION OZ LEHAVA Fire Detection integrates fire detection analytics in a single PTZ camera. The system enables continuous site monitoring in a variety of ranges.

# FIRE DETECTION

N-Ax

OZ LEHAVA Fire Detection integrates fire detection analytics in a single PTZ camera. The system enables continuous site monitoring in a variety of ranges.

**NOAM PTZ Platform** 

*OZ PTZ Platform* LWIR 640 45/135mm Fire Detection Ranges