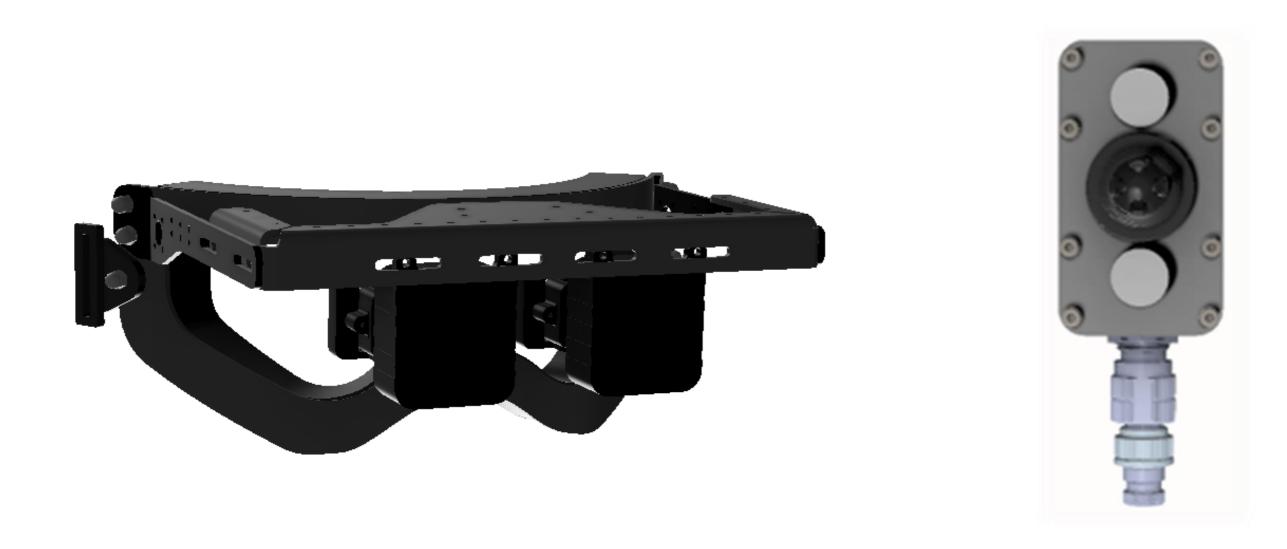

## **3DV DVE** 3D Day & LWIR Stereoscopic Driver Vision Enhancement System

FUZION 3DV is a 3D stereoscopic vision system for driver vision enhancement. It integrates LWIR and Day sensors for 3D depth perception. The video from each day or LWIR sensor is projected on each eye separately in real time.

STEREO DAY SENSORS

- Two 1080p HD-SDI Day Sensors
- Sapphire Window

### STEREO LWIR SENSORS

- Real Time Analog
- •Two Uncooled Shutterless Sensors
- 640 x 512 Pixels

Joystick

STEREOSCOPIC HEAD MOUNTED DISPLAY

- Light Weight: 200g
- Real Time Stereoscopic Vision
- 3D Day / LWIR Depth Perception
- *Two Axis Eye Adjustment*
- 2 X SVGA Super High Quality Micro Display
- Embedded OSD Markups