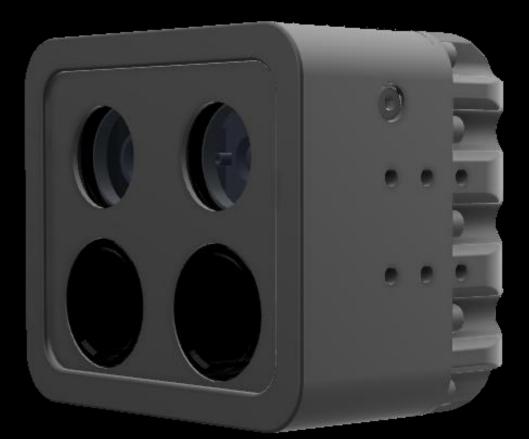

## 2DV IP67 Day & LWIR Rugged Multi Sensor Rugged Cameras

**2DV DUAL FOV** 2 Day Sensors: 1080P HD-SDI 2 LWIR Sensors: 640x480 Pixels Dimensions: 98x109x95mm Interface: Ethernet+CVBS Weight: 950g

2DV is a unique vision system which provides the operator with narrow and wide fields of view simultaneously. This advanced solution allows to handle different off road scenarios requiring both high and low speed driving.

DAY SENSORS

• Two 1080p HD-SDI Day Sensors

Left Sensor Lens: 25mm; Right Sensor Lens: 25mm

• Sapphire Window

LWIR SENSORS

- Real Time Analog
- Two Uncooled Shutterless Sensors
- Left Sensor Lens: 25mm; Right Sensor Lens: 25mm
- 640x512 Pixels