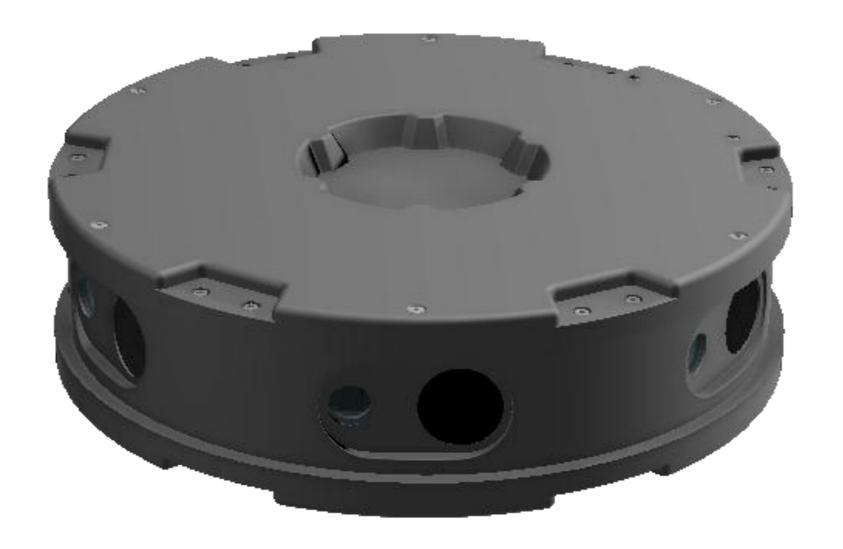

## 360 AI SITUATIONAL AWARENESS IP67 Day & LWIR Rugged AI Situational Awareness

### **360 AI SITUATIONAL AWARENESS**

6 Day 1080p Sensors with Embedded AI 6 LWIR 640 Sensors with Embedded AI Diameter: 470mm, Height: 185mm Interface: Ethernet Weight: 17Kg

## 360 AI SITUATIONAL AWARENESS Vehicle/Vessel Perimeter AI Day & Night Situational Awareness