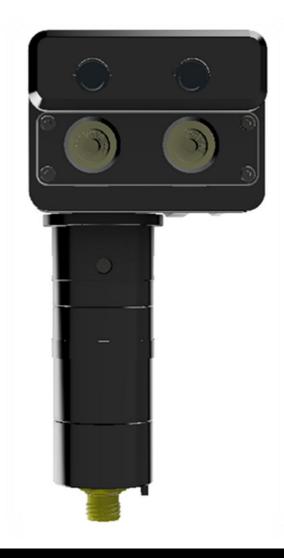

### **3DV GPT**

Stereo Day Sensors: 1080p Stereo LWIR Sensors: 640x480 Pixels Interface: Ethernet+CVBS Rating: IP67