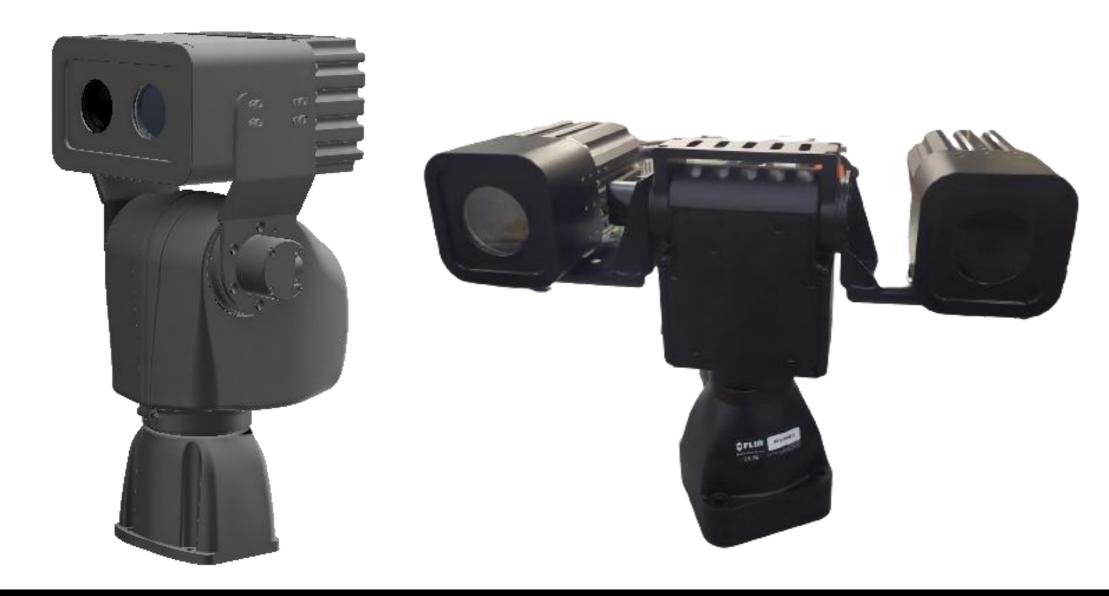

### **3DV GPT**

Stereo Day Sensors: 1080p Stereo LWIR Sensors: 640x480 Pixels Interface: Ethernet+CVBS Rating: IP67