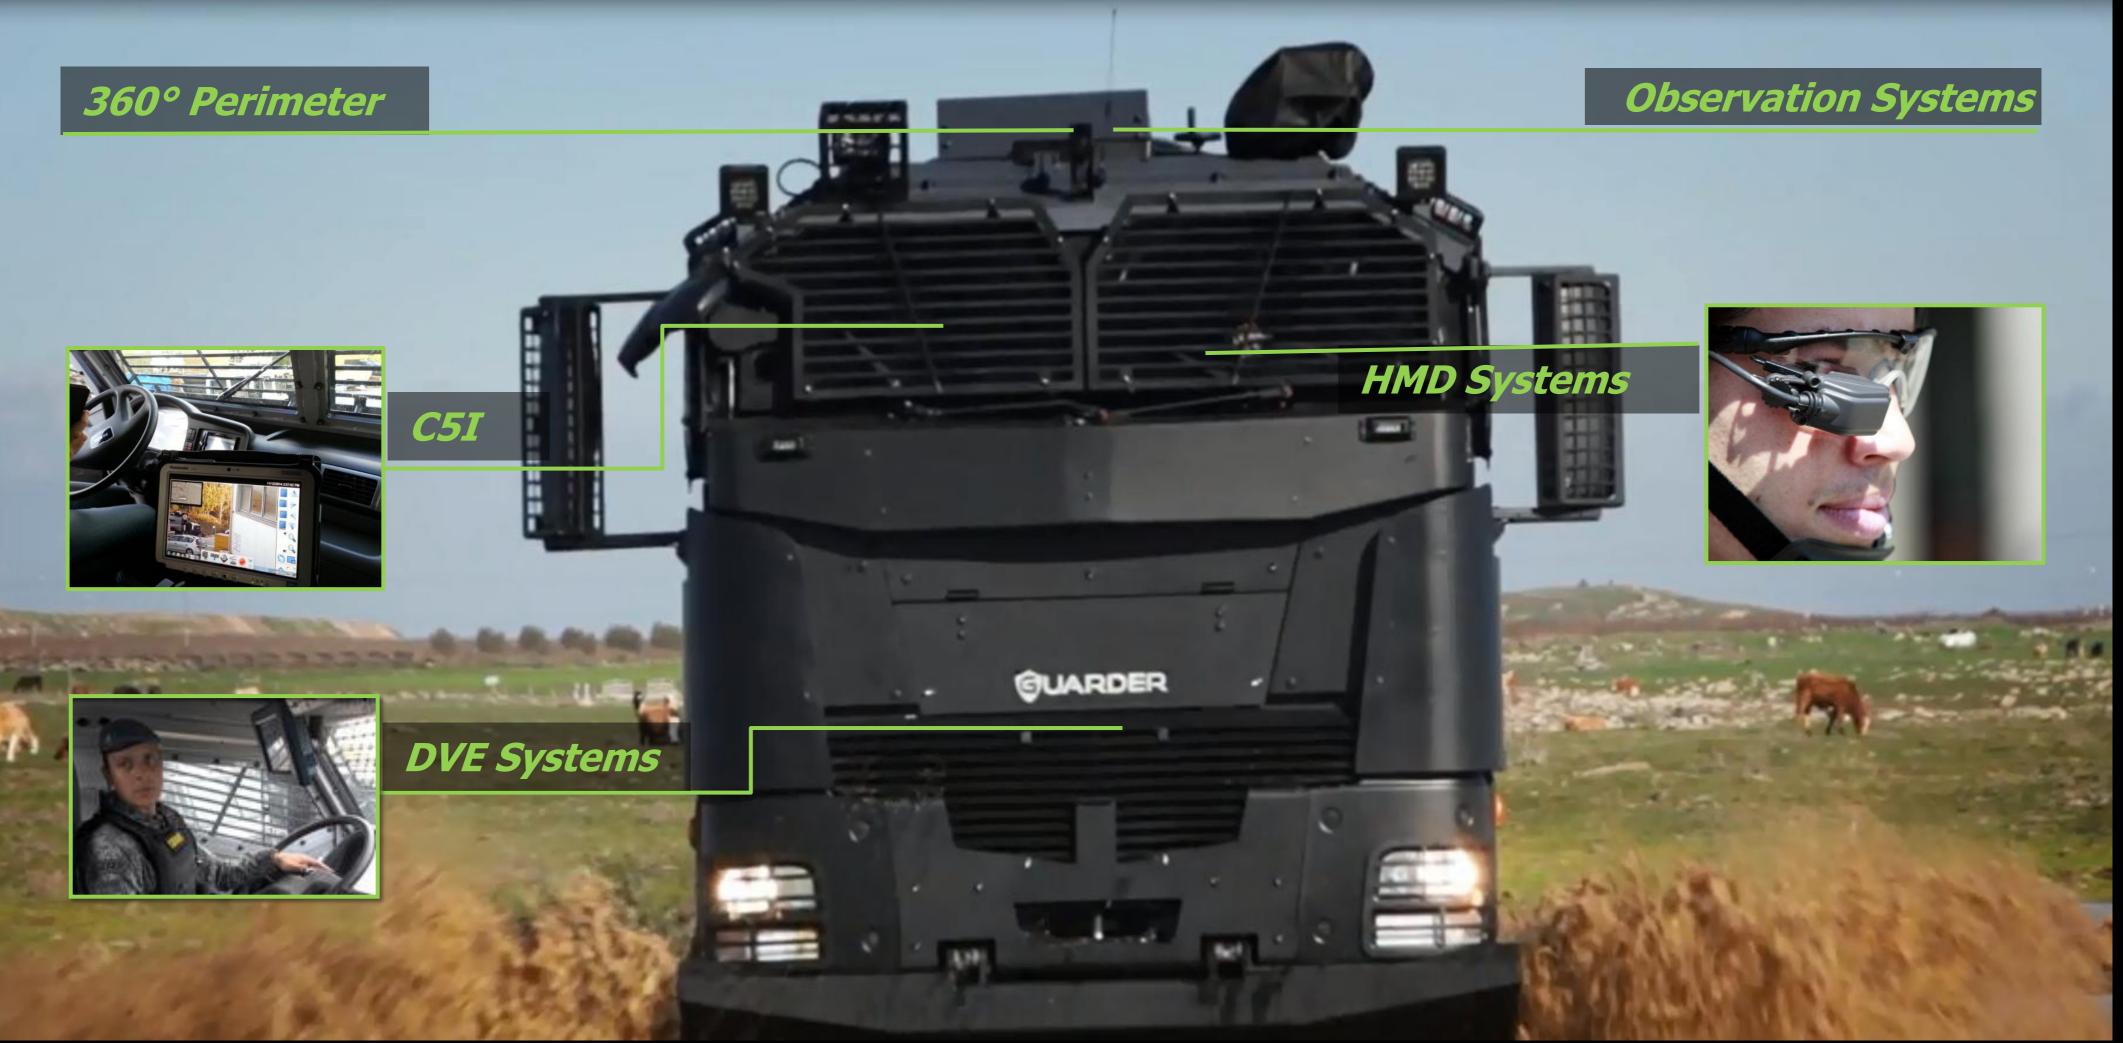

## Situational Awareness >>>

- LWIR and day driver vision enhancement systems
- 360° peripheral monitoring, threat detection and crew safety
- Long-range PTZ reconnaissance systems
- Zero Emission operation preventing exposure of vehicle/crew positions
- Centralized command & control

# C4I Applications

A multi-faceted scene view is created by collecting the data from various on board and remote sensors. The system offers multi-range options for surveillance, tracking and targeting and is fully controlled from the commander unit with digital navigation maps.